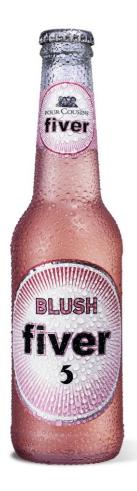

## FOUR COUSINS FIVER BLUSH

| VARIANT:             | Rosé                                                                                                                                                                                                                                            |
|----------------------|-------------------------------------------------------------------------------------------------------------------------------------------------------------------------------------------------------------------------------------------------|
| FLAVOUR:             | Strawberry & Litchi                                                                                                                                                                                                                             |
| INGREDIENTS:         | Wine (Rosé)<br>De-mineralised water<br>Citric acid<br>Lactic acid<br>Sodium Benzoate<br>Invert sugar syrup<br>Flavourants/Colourants<br>Sulpher Dioxide<br>Carbon Dioxide                                                                       |
| ANALYSIS:            | Alc: 5% (4.5 - 5.5% allowed) RS: + - 65 g/L<br>pH: 3.3 – 3.5 TA: 3.8 - 4.7 g/L                                                                                                                                                                  |
| COLOUR / APPEARANCE: | Light pink colour (Clear Liquid)                                                                                                                                                                                                                |
| COMMENTS:            | This product has a fixed alcohol content (labelled) of 5% alcohol by volume. Legal tolerance from the labelled alcohol is $\pm 0.5\%$ abv. Legal limit (South Africa) for sulpher dioxide is $\leq 50$ mg/L (free) and $\leq 200$ mg/L (total). |
| BOTTLE BARCODE:      | 6002 269 002461                                                                                                                                                                                                                                 |
| CASE BARCODE:        | 3600 2269 002 462 (24 x 340ml)                                                                                                                                                                                                                  |